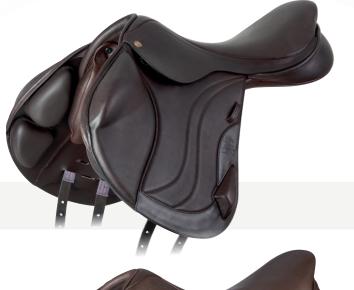

#### Sirius

- · Dual-flap jump
- Performance Panel
- Croc trim
- Black or Havana
- 17" or 17½"

**FPSI** 

Dual-flap jump saddle which allows the horse greater freedom of movement and therefore increased clearance over the fence.