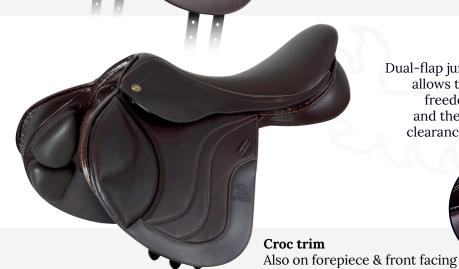

#### Sirius

- · Dual-flap jump
- Performance Panel
- Croc trim
- Black or Havana
- 17" or 17½"

**FPSI** 

Dual-flap jump saddle which allows the horse greater freedom of movement and therefore increased clearance over the fence.

Now with standard gussets as default

**FPCA** 

Croc trim
Also on forepiece & front facing

The following bespoke option changes can be made to the default models (above).

NB Additional cost & longer lead time